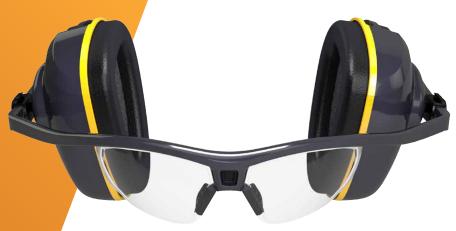

## **Product features**

- Built tough to ensure long product life
- Unprecedented comfort suitable for long periods of use
- Stylish innovative patented design
- True ear protection combined with eye safety - patented industry first
- Allows users to wear hard hat or broad brim hat - patented industry first
- Easy slide adjusting arms to ensure comfort and correct fit
- Replaceable lens options & accessories
- Ear protection rated to Class 5 or NRR 25-30dB
- Eye protection meets ANSI Z87