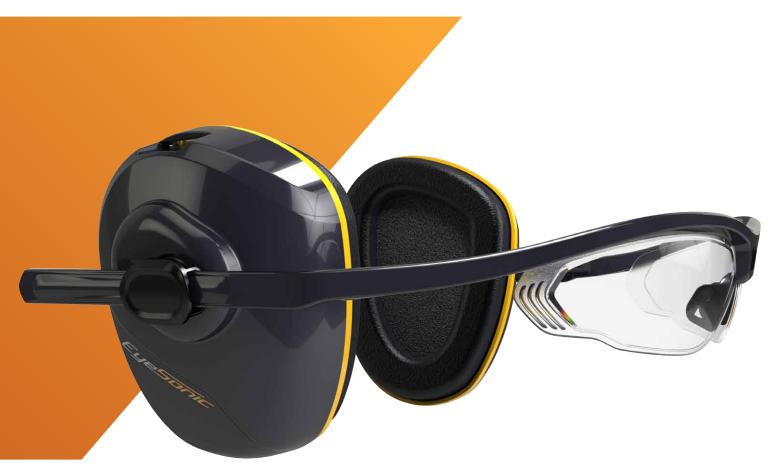

## **Product features**

- Built tough to ensure long product life
- Unprecedented comfort suitable for long periods of use
- Stylish innovative patented design
- True ear protection combined with eye safety - patented industry first
- Allows users to wear hard hat or broad brim hat - patented industry first
- Easy slide adjusting arms to ensure comfort and correct fit
- Replaceable lens options & accessories
- Ear protection rated to Class 5 or NRR 25-30dB
- Eye protection meets ANSI Z87